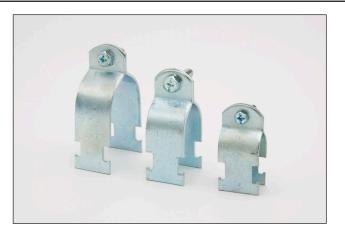

## **Overview**

Rep Materials' strut straps are designed to fit around the EMT conduit and attach to a strut or other mounting surface. They come in various sizes to accommodate different diameters of conduit and are often secured with screws, bolts, or other fasteners.

## **Specs**

- Manufactured to fit standard openings of 1-5/8" strut channel
- Designed in sizes 1/2" thru 4" to support EMT conduit (please specify conduit size when ordering)
- EMT Strut Straps are Electro Galvanized