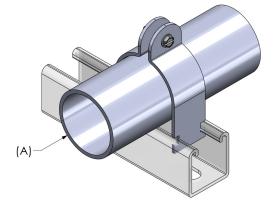

## **Overview**

Rep Materials' strut straps are designed to fit around the EMT conduit and attach to a strut or other mounting surface. They come in various sizes to accommodate different diameters of conduit and are often secured with screws, bolts, or other fasteners.

These straps provide support and stability for the conduit, helping to prevent it from sagging or shifting, and ensuring that electrical wiring remains securely in place.

## **Specs**

- Manufactured to fit standard openings of 1-5/8" strut channel
- Designed in sizes 1/2" thru 4" to support EMT conduit (please specify conduit size when ordering)
- EMT Strut Straps are Electro Galvanized

| WEIGHT CHART - EMT STRUT CLAMP |               |                 |                  |
|--------------------------------|---------------|-----------------|------------------|
| ltem                           | Pipe Size (A) | Weights/PC lbs. | Weights/100 lbs. |
| SAC-SSE05                      | 1/2"          | 0.11            | 11               |
| SAC-SSE07                      | 3/4"          | 0.12            | 12               |
| SAC-SSE10                      | 1"            | 0.15            | 15               |
| SAC-SSE12                      | 1-1/4"        | 0.18            | 18               |
| SAC-SSE15                      | 1-1/2"        | 0.29            | 29               |
| SAC-SSE20                      | 2"            | 0.33            | 33               |