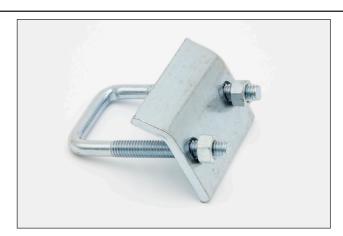

#### **Overview**

Rep Materials' U-bolt beam clamp is a type of fastening device used to secure conduit to structural beams or supports. It consists of a U-shaped bolt with threaded ends and a flat plate or saddle that attaches to the bottom of the bolt.

The U-bolt is designed to wrap around a structural beam, while the plate or saddle provides a surface for attaching the object being secured.

### **Specs**

- Manufactured to secure 1-5/8" strut channels or all thread rod to beams or supports
- $\bullet$  U-Bolt Beam Clamps are Electro Galvanized  $\mbox{\em 14}\mbox{\em "}$  thick steel

| <b>WEIGHT CHART</b> Beam Clamp, U-Bolt Beam Clamp, Spring and Plain Channel Nut, Single and Double Channel Base Plate |             |                 |                 |                  |  |
|-----------------------------------------------------------------------------------------------------------------------|-------------|-----------------|-----------------|------------------|--|
| Name                                                                                                                  | Item        | Size            | Weights/PC lbs. | Weights/100 lbs. |  |
| Beam Clamp                                                                                                            | SAC-BCF     | 3/8"            | 0.95            | 95               |  |
| U-Bolt Beam Clamp                                                                                                     | SAC-BCUB338 | 3-3/8" X 2-1/2" | 0.83            | 83               |  |
| Spring Nut Long                                                                                                       | SAC-SNL02   | 1/4"            | 0.08            | 8                |  |
| Spring Nut Long                                                                                                       | SAC-SNL03   | 3/8"            | 0.10            | 10               |  |
| Spring Nut Long                                                                                                       | SAC-SNL05   | 1/2"            | 0.12            | 12               |  |
| Plain Channel Nut                                                                                                     | SAC-PCN02   | 1/4"            | 0.07            | 7                |  |
| Plain Channel Nut                                                                                                     | SAC-PCN03   | 3/8"            | 0.10            | 10               |  |
| Plain Channel Nut                                                                                                     | SAC-PCN05   | 1/2"            | 0.12            | 12               |  |
| Single Channel Base Plate                                                                                             | SAC-BPSC    | 6" x 6"         | 3.73            | 373              |  |
| Double Channel Base Plate                                                                                             | SAC-BPDC    | 6" x 6"         | 4.08            | 408              |  |