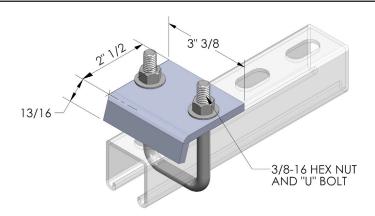

#### **Overview**

Rep Materials' U-bolt beam clamp is a type of fastening device used to secure conduit to structural beams or supports. It consists of a U-shaped bolt with threaded ends and a flat plate or saddle that attaches to the bottom of the bolt.

The U-bolt is designed to wrap around a structural beam, while the plate or saddle provides a surface for attaching the object being secured.

### **Specs**

- Manufactured to secure 1-5/8" strut channels or all thread rod to beams or supports
- $\bullet$  U-Bolt Beam Clamps are Electro Galvanized  $\mbox{\em 14}\mbox{\em "}$  thick steel

| <b>WEIGHT CHART</b> Beam Clamp, U-Bolt Beam Clamp, Spring and Plain Channel Nut, Single and Double Channel Base Plate |             |                 |                 |                  |  |
|-----------------------------------------------------------------------------------------------------------------------|-------------|-----------------|-----------------|------------------|--|
| Name                                                                                                                  | Item        | Size            | Weights/PC lbs. | Weights/100 lbs. |  |
| Beam Clamp                                                                                                            | SAC-BCF     | 3/8"            | 0.95            | 95               |  |
| U-Bolt Beam Clamp                                                                                                     | SAC-BCUB338 | 3-3/8" X 2-1/2" | 0.83            | 83               |  |
| Spring Nut Long                                                                                                       | SAC-SNL02   | 1/4"            | 0.08            | 8                |  |
| Spring Nut Long                                                                                                       | SAC-SNL03   | 3/8"            | 0.10            | 10               |  |
| Spring Nut Long                                                                                                       | SAC-SNL05   | 1/2"            | 0.12            | 12               |  |
| Plain Channel Nut                                                                                                     | SAC-PCN02   | 1/4"            | 0.07            | 7                |  |
| Plain Channel Nut                                                                                                     | SAC-PCN03   | 3/8"            | 0.10            | 10               |  |
| Plain Channel Nut                                                                                                     | SAC-PCN05   | 1/2"            | 0.12            | 12               |  |
| Single Channel Base Plate                                                                                             | SAC-BPSC    | 6" x 6"         | 3.73            | 373              |  |
| Double Channel Base Plate                                                                                             | SAC-BPDC    | 6" x 6"         | 4.08            | 408              |  |