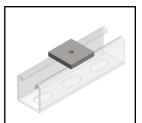

#### Square Washers

- Designed to fit 1-5/8" Strut Channel Manufactured from Electro Galva-
- nized 1/4" Steel Plate
- Sizes ¼", 3/8", ½"

Four Hole Splice Plate

 Designed to fit 1-5/8" Strut Channel Manufactured from Electro Galvanized 1/4" Steel Plate