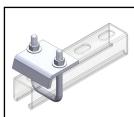

#### **U-Bolt Beam Clamp**

- Manufactured to secure 1-5/8" strut channels or all thread rod to beams or supports
- U-Bolt Beam Clamps are Electro Galvanized 1/4" thick steel