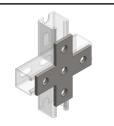

#### Four Hole Corner Joiner Plate

Designed to fit 1-5/8" Strut Channel Manufactured from Electro Galvanized 1/4" Steel Plate

 Designed to fit 1-5/8" Strut Channel Manufactured from Electro Galvanized 1/4" Steel Plate