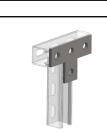

### Three Hole 90° Bracket

 Designed to fit 1-5/8" Strut Channel Manufactured from Electro Galvanized 1/4" Steel Plate

 Designed to fit 1-5/8" Strut Channel Manufactured from Electro Galvanized 1/4" Steel Plate