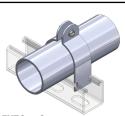

#### **U-Bolt Beam Clamp**

- Manufactured to secure 1-5/8" strut channels or all thread rod to beams or supports
- U-Bolt Beam Clamps are Electro Galvanized 1/4" thick steel