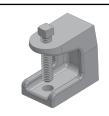

#### **Beam Clamp**

- Manufactured to secure 1-5/8" strut channels or all thread rod to beams or supports
- Beam Clamps are manufactured from Electro Galvanized cast iron • Support for beams with a flange thickness not to exceed 5/8"