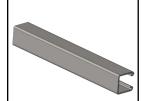

#### Strut Channel, Elongated Holes (Deep Profile)

- 12 Gauge Channel with Elongated Holes 9/16" x 1-1/8" on 2" Centers •1-5/8" x 1-5/8"
- Wt./100' = 189#
- Pre-Galvanized Steel ASTM A653

- 14 Gauge Channel • 13/16" x 1-5/8"
- Wt./100' = 103#
- Pre-Galvanized Steel ASTM A653

Strut Channel Back to Back **Elongated Holes** 

- 12 Gauge Back to Back Welded Channel with Elongated Holes 9/16" x 1-1/8" on 2" Centers
- 3-1/4" x 1-5/8"
- Wt./100' = 378#
- Pre-Galvanized Steel ASTM A653