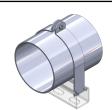

#### **EMT Strut Strap**

 Manufactured to fit standard openings of 1-5/8" strut channel • Designed in sizes ½" thru 4" to support EMT conduit (please specify conduit size when ordering)
• EMT Strut Straps are Electro