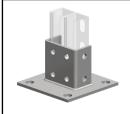

### Double Channel Post Base

 Designed to fit 1-5/8" Strut Channel Manufactured from ¼" Electro Galvanized Steel