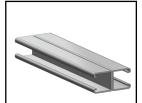

#### Strut Channel Back to Back, Solid

- 12 Gauge Back to Back Welded Channel 2-Pieces
- 3-1/4" x 1-5/8"
- Wt./100' = 388#
- Pre-Galvanized Steel ASTM A653