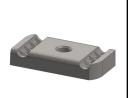

#### Plain Channel Nut

- Designed to grip the returned lip of the strut channel
- Sizes ¼", 3/8" and ½" Grip Nuts are Electro Galvanized

## Spring Channel Nut

- Designed to grip the returned lip of deep profile strut channel · Sizes ¼", 3/8" and ½"
- Grip Nuts are Electro Galvanized