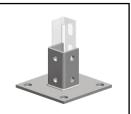

### Single Channel Post Base

• Designed to fit 1-5/8" Strut Channel Manufactured from ¼" Electro Galvanized Steel