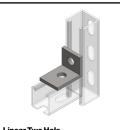

### Three Hole 90° Bracket

 Designed to fit 1-5/8" Strut Channel Manufactured from Electro Galvanized 1/4" Steel Plate

 Designed to fit 1-5/8" Strut Channel Manufactured from Electro Galvanized 1/4" Steel Plate