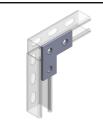

## 90° Corner Angle

• Designed to fit 1-5/8" Strut Channel Manufactured from Electro Galvanized 1/4" Steel Plate

# 90° Connection Angle

 Designed to fit 1-5/8" Strut Channel Manufactured from Electro Galvanized 1/4" Steel Plate