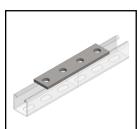

#### Square Washers

- Designed to fit 1-5/8" Strut Channel Manufactured from Electro Galva-
- nized 1/4" Steel Plate
- Sizes ¼", 3/8", ½"

Four Hole Splice Plate

 Designed to fit 1-5/8" Strut Channel Manufactured from Electro Galvanized 1/4" Steel Plate