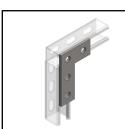

## 90° Corner Angle

• Designed to fit 1-5/8" Strut Channel Manufactured from Electro Galvanized 1/4" Steel Plate