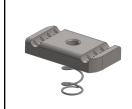

## Spring Channel Nut

- Designed to grip the returned lip of deep profile strut channel · Sizes ¼", 3/8" and ½"
- Grip Nuts are Electro Galvanized