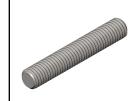

### All Thread Rod

- Manufactured from Electro
- Galvanized Steel Rod • Sizes ¼", 3/8", ½"