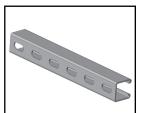

#### Strut Channel, Solid (Deep Profile)

- 12 Gauge Channel
- 1-5/8" x 1-5/8" • Wt./100' = 194#
- Pre-Galvanized Steel ASTM A653

#### Strut Channel Back to Back, Solid

- 12 Gauge Back to Back Welded Channel 2-Pieces
- 3-1/4" x 1-5/8"
- Wt./100' = 388#
- Pre-Galvanized Steel ASTM A653