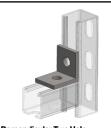

### Three Hole 90° Bracket

 Designed to fit 1-5/8" Strut Channel Manufactured from Electro Galvanized 1/4" Steel Plate

 Designed to fit 1-5/8" Strut Channel Manufactured from Electro Galvanized 1/4" Steel Plate