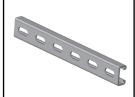

#### Strut Channel, Elongated Holes (Shallow Profile)

- 14 Gauge Channel with Elongated Holes 9/16" x 1-1/8" on 2" Centers •13/16" x 1-5/8"
- Wt./100' = 98#
- Pre-Galvanized Steel ASTM A653

Strut Channel, Solid (Shallow Profile)

- 14 Gauge Channel • 13/16" x 1-5/8"
- Wt./100' = 103#
- Pre-Galvanized Steel ASTM A653

Strut Channel Back to Back **Elongated Holes** 

- 12 Gauge Back to Back Welded Channel with Elongated Holes 9/16" x 1-1/8" on 2" Centers
- 3-1/4" x 1-5/8"
- Wt./100' = 378#
- Pre-Galvanized Steel ASTM A653