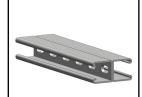

#### Strut Channel, Elongated Holes (Deep Profile)

- 12 Gauge Channel with Elongated Holes 9/16" x 1-1/8" on 2" Centers •1-5/8" x 1-5/8"
- Wt./100' = 189#
- Pre-Galvanized Steel ASTM A653