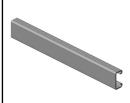

#### Strut Channel, Solid (Deep Profile)

- 12 Gauge Channel
- 1-5/8" x 1-5/8" • Wt./100' = 194#
- Pre-Galvanized Steel ASTM A653