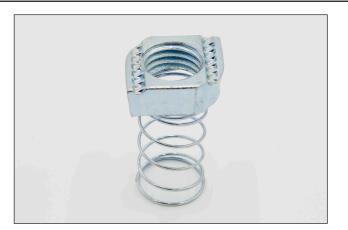

## **Spring Nut Long** SAC-SNL

## **Overview**

Item

Rep Materials' spring channel nut is designed to be inserted into the strut channel, which typically has a series of regularly spaced holes or slots along its length.

The nut features spring-loaded tabs or clips that grip the channel's edges securely when inserted, preventing it from slipping or rotating once installed.

## **Specs**

- · Designed to grip the returned lip of deep profile strut channel
- Sizes 1/4", 3/8" and 1/2"
- Grip Nuts are Electro Galvanized

| <b>WEIGHT CHART</b><br>Beam Clamp, U-Bolt Beam Clamp, Spring and Plain Channel Nut, Single and Double Channel Base Plate |             |                 |                 |                  |  |
|--------------------------------------------------------------------------------------------------------------------------|-------------|-----------------|-----------------|------------------|--|
| Name                                                                                                                     | Item        | Size            | Weights/PC lbs. | Weights/100 lbs. |  |
| Beam Clamp                                                                                                               | SAC-BCF     | 3/8"            | 0.95            | 95               |  |
| U-Bolt Beam Clamp                                                                                                        | SAC-BCUB338 | 3-3/8" X 2-1/2" | 0.83            | 83               |  |
| Spring Nut Long                                                                                                          | SAC-SNL02   | 1/4"            | 0.08            | 8                |  |
| Spring Nut Long                                                                                                          | SAC-SNL03   | 3/8"            | 0.10            | 10               |  |
| Spring Nut Long                                                                                                          | SAC-SNL05   | 1/2"            | 0.12            | 12               |  |
| Plain Channel Nut                                                                                                        | SAC-PCN02   | 1/4"            | 0.07            | 7                |  |
| Plain Channel Nut                                                                                                        | SAC-PCN03   | 3/8"            | 0.10            | 10               |  |
| Plain Channel Nut                                                                                                        | SAC-PCN05   | 1/2"            | 0.12            | 12               |  |
| Single Channel Base Plate                                                                                                | SAC-BPSC    | 6" x 6"         | 3.73            | 373              |  |
| Double Channel Base Plate                                                                                                | SAC-BPDC    | 6" x 6"         | 4.08            | 408              |  |