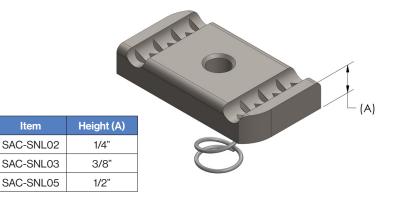

## **Spring Nut Long** SAC-SNL

## **Overview**

Item

Rep Materials' spring channel nut is designed to be inserted into the strut channel, which typically has a series of regularly spaced holes or slots along its length.

The nut features spring-loaded tabs or clips that grip the channel's edges securely when inserted, preventing it from slipping or rotating once installed.

## **Specs**

- · Designed to grip the returned lip of deep profile strut channel
- Sizes 1/4", 3/8" and 1/2"
- Grip Nuts are Electro Galvanized

| <b>WEIGHT CHART</b><br>Beam Clamp, U-Bolt Beam Clamp, Spring and Plain Channel Nut, Single and Double Channel Base Plate |             |                 |                 |                  |  |
|--------------------------------------------------------------------------------------------------------------------------|-------------|-----------------|-----------------|------------------|--|
| Name                                                                                                                     | Item        | Size            | Weights/PC lbs. | Weights/100 lbs. |  |
| Beam Clamp                                                                                                               | SAC-BCF     | 3/8"            | 0.95            | 95               |  |
| U-Bolt Beam Clamp                                                                                                        | SAC-BCUB338 | 3-3/8" X 2-1/2" | 0.83            | 83               |  |
| Spring Nut Long                                                                                                          | SAC-SNL02   | 1/4"            | 0.08            | 8                |  |
| Spring Nut Long                                                                                                          | SAC-SNL03   | 3/8"            | 0.10            | 10               |  |
| Spring Nut Long                                                                                                          | SAC-SNL05   | 1/2"            | 0.12            | 12               |  |
| Plain Channel Nut                                                                                                        | SAC-PCN02   | 1/4"            | 0.07            | 7                |  |
| Plain Channel Nut                                                                                                        | SAC-PCN03   | 3/8"            | 0.10            | 10               |  |
| Plain Channel Nut                                                                                                        | SAC-PCN05   | 1/2"            | 0.12            | 12               |  |
| Single Channel Base Plate                                                                                                | SAC-BPSC    | 6" x 6"         | 3.73            | 373              |  |
| Double Channel Base Plate                                                                                                | SAC-BPDC    | 6" x 6"         | 4.08            | 408              |  |