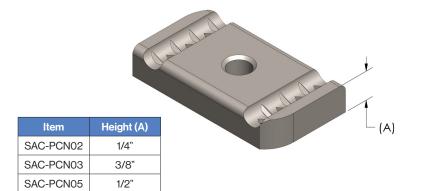

#### **Overview**

Rep Materials' Plain Channel Nuts are used with channel support systems.

The groves along the edges act as small teeth which lock onto the channel when tightened.

### **Specs**

- Designed to grip the returned lip of the strut channel
- Sizes 1/4", 3/8" and 1/2"
- Grip Nuts are Electro Galvanized

| WEIGHT CHART Beam Clamp, U-Bolt Beam Clamp, Spring and Plain Channel Nut, Single and Double Channel Base Plate |             |                 |                 |                  |  |
|----------------------------------------------------------------------------------------------------------------|-------------|-----------------|-----------------|------------------|--|
| Name                                                                                                           | Item        | Size            | Weights/PC lbs. | Weights/100 lbs. |  |
| Beam Clamp                                                                                                     | SAC-BCF     | 3/8"            | 0.95            | 95               |  |
| U-Bolt Beam Clamp                                                                                              | SAC-BCUB338 | 3-3/8" X 2-1/2" | 0.83            | 83               |  |
| Spring Nut Long                                                                                                | SAC-SNL02   | 1/4"            | 0.08            | 8                |  |
| Spring Nut Long                                                                                                | SAC-SNL03   | 3/8"            | 0.10            | 10               |  |
| Spring Nut Long                                                                                                | SAC-SNL05   | 1/2"            | 0.12            | 12               |  |
| Plain Channel Nut                                                                                              | SAC-PCN02   | 1/4"            | 0.07            | 7                |  |
| Plain Channel Nut                                                                                              | SAC-PCN03   | 3/8"            | 0.10            | 10               |  |
| Plain Channel Nut                                                                                              | SAC-PCN05   | 1/2"            | 0.12            | 12               |  |
| Single Channel Base Plate                                                                                      | SAC-BPSC    | 6" x 6"         | 3.73            | 373              |  |
| Double Channel Base Plate                                                                                      | SAC-BPDC    | 6" x 6"         | 4.08            | 408              |  |